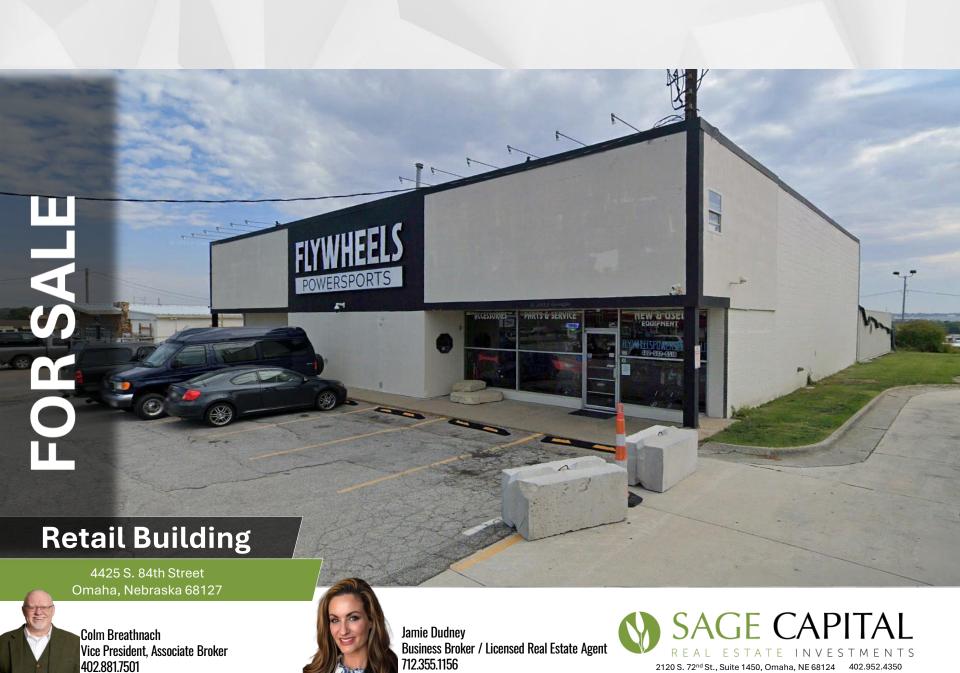

## PROPERTY INFORMATION

Price \$980,000

Property Type Retail

Lot Size 0.42 Acres (Single Lot)

Square Footage 4,625 SF

Stories

Year Built 1974

Construction Standard masonry framed building

## **PROPERTY HIGHLIGHTS**

- Excellent exposure on 84<sup>th</sup> street
- Large mezzanine
- Very well maintained with ample outside storage in a fenced yard
- Easy access to I-80
- New security system
- Parking lot upgraded
- ADA bathrooms

4425 S. 84<sup>th</sup> Street Omaha, Nebraska 68127