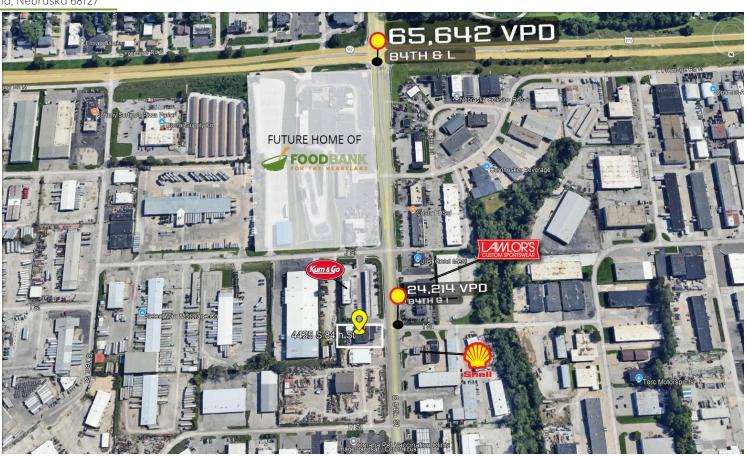

## **PROPERTY HIGHLIGHTS**

- Excellent exposure on 84<sup>th</sup> street
- Large mezzanine
- Very well maintained with ample outside storage in a fenced yard
- Easy access to I-80
- New security system
- Parking lot upgraded
- ADA bathrooms

4425 S. 84<sup>th</sup> Street Omaha, Nebraska 68127